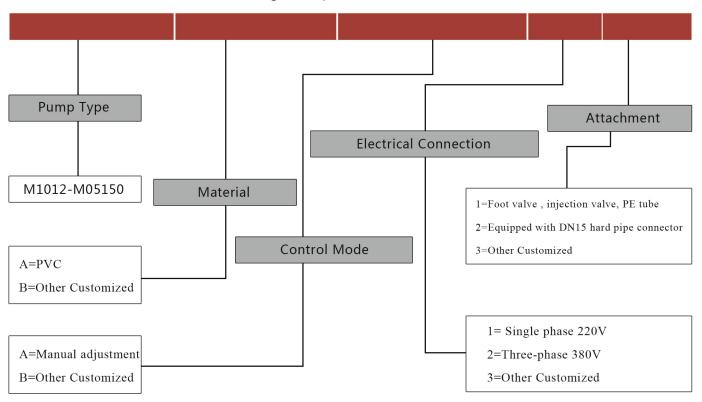

## M Series Motor Driven Metering Pump

| Technical Data |                |              |           |                       |
|----------------|----------------|--------------|-----------|-----------------------|
| Model          | Pressure (Bar) | Flow ( L/H ) | Power (W) | Connection Size       |
| M1012          | 10             | 12           | 40        | DN15 Hard tube socket |
| M1020          | 10             | 20           | 40        | DN15 Hard tube socket |
| M1030          | 10             | 30           | 40        | DN15 Hard tube socket |
| M1040          | 10             | 40           | 40        | DN15 Hard tube socket |
| M0560          | 5              | 60           | 40        | DN15 Hard tube socket |
| M0575          | 5              | 75           | 90        | DN15 Hard tube socket |
| M05100         | 5              | 100          | 90        | DN15 Hard tube socket |
| M05120         | 5              | 120          | 90        | DN15 Hard tube socket |
| M05150         | 5              | 150          | 90        | DN15 Hard tube socket |