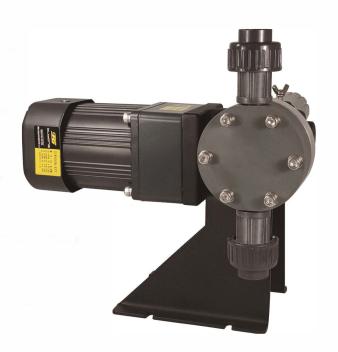

## M Series Motor Driven Metering Pump

## Product Advantages & Characteristics:

- The housing made of precise die casting aluminum and coated with anti-corrosive treatment with a good chemical resistance, strong and high durability.
- The coated laser cut metal base provides more stable and lasting.
- The high-quality bearing produces low noise and higher dosing frequency.