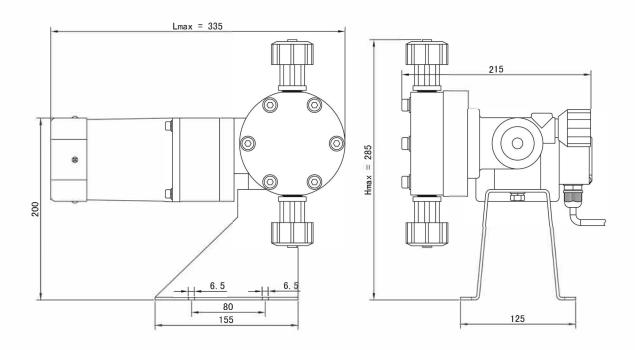

## M Series Motor Driven Metering Pump

## Product Advantages & Characteristics:

- The housing made of precise die casting aluminum and coated with anti-corrosive treatment with a good chemical resistance, strong and high durability.
- The coated laser cut metal base provides more stable and lasting.
- The high-quality bearing produces low noise and higher dosing frequency.



## **Dimension Drawing**

unit: mm



## M Series Motor Driven Metering Pump



| Technical Data |                |              |           |                       |
|----------------|----------------|--------------|-----------|-----------------------|
| Model          | Pressure (Bar) | Flow ( L/H ) | Power (W) | Connection Size       |
| M1012          | 10             | 12           | 40        | DN15 Hard tube socket |
| M1020          | 10             | 20           | 40        | DN15 Hard tube socket |
| M1030          | 10             | 30           | 40        | DN15 Hard tube socket |
| M1040          | 10             | 40           | 40        | DN15 Hard tube socket |
| M0560          | 5              | 60           | 40        | DN15 Hard tube socket |
| M0575          | 5              | 75           | 90