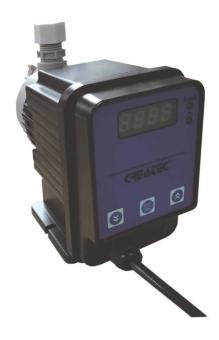

E Series Electronic Metering Pump

## Product Advantages and characteristics:

- Optimal raw materials, high strength, corrosion resistance.
- LED digital tube display, intuitive and convenient to use.
- The valve seat is made of PTFE precision processing, which is more corrosion-resistant.
- Optimized structure design, simple and clear operation.