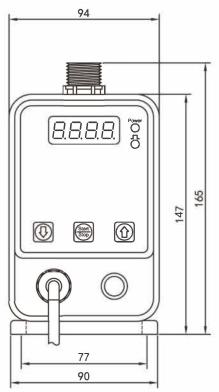

E Series Electronic Metering Pump

## Product Advantages and characteristics:

- Optimal raw materials, high strength, corrosion resistance.
- LED digital tube display, intuitive and convenient to use.
- The valve seat is made of PTFE precision processing, which is more corrosion-resistant.
- Optimized structure design, simple and clear operation.



## Dimension Drawing unit: mn





## E Series Electronic Metering Pump



| Technical Data |                  |              |           |                 |
|----------------|------------------|--------------|-----------|-----------------|
| Model          | Pressure ( Bar ) | Flow ( L/H ) | Power (W) | Connection Size |
| E0701          | 7                | 1            | 24        | 6*4mm           |
| E0702          | 7                | 2            | 24        | 6*4mm           |
| E0703          | 7                | 3            | 24        | 6*4mm           |
| E0704          | 7                | 4            | 24        | 6*4mm           |
| E0506          | 5                | 6            | 24        | 6*4mm           |
| E0309          | 3                | 9            | 24        | 6*4mm           |
| E0211