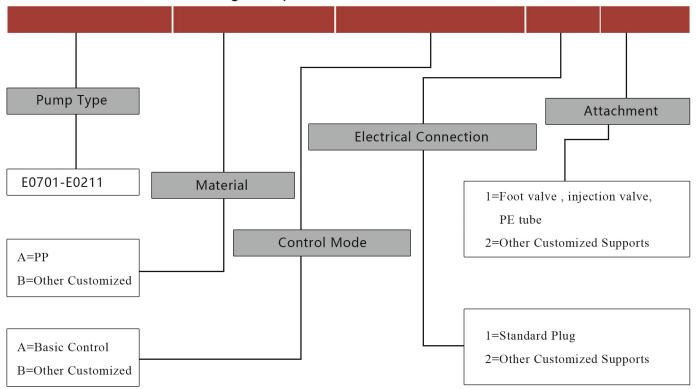

## E Series Electronic Metering Pump

| Technical Data |                  |              |           |                 |
|----------------|------------------|--------------|-----------|-----------------|
| Model          | Pressure ( Bar ) | Flow ( L/H ) | Power (W) | Connection Size |
| E0701          | 7                | 1            | 24        | 6*4mm           |
| E0702          | 7                | 2            | 24        | 6*4mm           |
| E0703          | 7                | 3            | 24        | 6*4mm           |
| E0704          | 7                | 4            | 24        | 6*4mm           |
| E0506          | 5                | 6            | 24        | 6*4mm           |
| E0309          | 3                | 9            | 24        | 6*4mm           |
| E0211          | 1.5              | 11           | 24        | 6*4mm           |

| Liquid Ends Material |           |          |  |  |
|----------------------|-----------|----------|--|--|
| Component            | Standard  | Optional |  |  |
| Pumphead             | PP        | /        |  |  |
| Diaphragm            | PTFE      | /        |  |  |
| Valve body           | PP        | /        |  |  |
| Valve ball           | Ceramics  | PTFE     |  |  |
| Valve seat           | PTFE      | /        |  |  |
| Valve spring         | Hastelloy | /        |  |  |
| Seals                | FPM       | EPDM     |  |  |