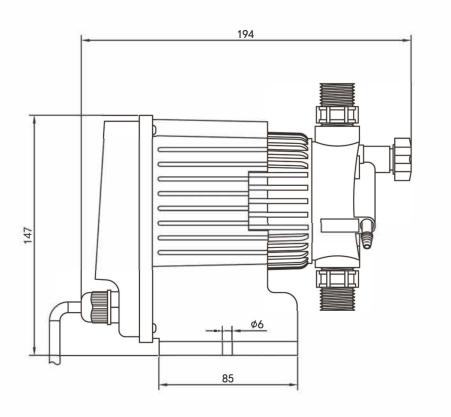

E Series Electronic Metering Pump

## Product Advantages and characteristics:

- Optimal raw materials, high strength, corrosion resistance.
- LED digital tube display, intuitive and convenient to use.
- The valve seat is made of PTFE precision processing, which is more corrosion-resistant.
- Optimized structure design, simple and clear operation.



## Dimension Drawing unit: mn





## E Series Electronic Metering Pump



| Technical Data |                  |              |           |                 |
|----------------|------------------|--------------|-----------|-----------------|
| Model          | Pressure ( Bar ) | Flow ( L/H ) | Power (W) | Connection Size |
| E0701          | 7                | 1            | 24        | 6*4mm           |
| E0702          | 7                | 2            | 24        | 6*4mm           |
| E0703          | 7                | 3            | 24        | 6*4mm           |
| E0704          | 7                | 4            | 24        | 6*4mm           |
| E0506          | 5                | 6            | 24        | 6*4mm           |
| E0309          | 3                | 9            | 24        | 6*4mm           |
| E0211